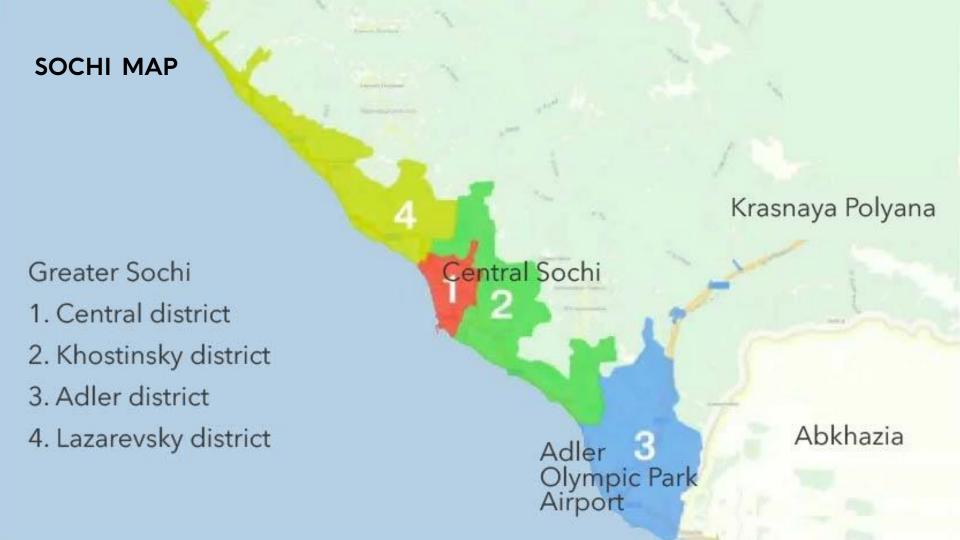

# RUSSIA

SOCHI IS THE MOST NORTHEN SUBTROPICS AREA IN THE WORLD

IT IS THE LONGEST CITY IN EUROPE - 148 km and the SECOND IN LENGTH CITY IN THE WORLD after Mexico