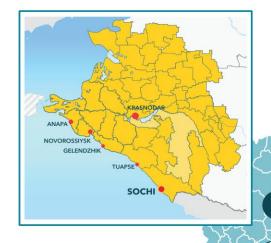

# «THE BEST ROUTES FROM SOCHI TO ANAPA»

Gelendzhik

Anapa

Sochi

Distance from Moscow to Anapa - 1473 km (flight time 2,20 hours)

Distance from Moscow to Sochi - 1380 km (flight time 2,20 hours)

#### **RESORTS OF THE KRASNODAR REGION**

Krasnodar Region (Gelendzhik / Anapa)

The resorts of the Krasnodar Territory are not only Sochi! Gelendzhik, Anapa are the cities where you can spend your time interestingly. For example, visit a wine tasting, ride a snow-white yacht, learn to play golf, experience vivid impressions on unique programs of author's tours. The region is also known for its rich historical heritage.